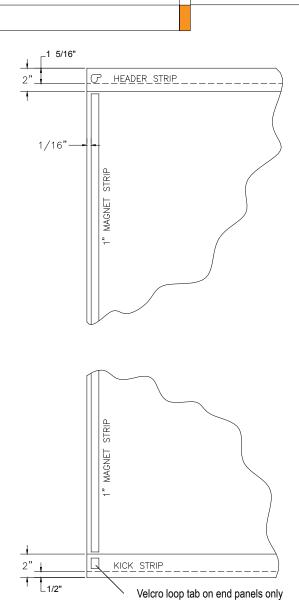

# **HANGER / KICKER STRIPS**

|                               | THICKNESS     |      |
|-------------------------------|---------------|------|
| Curved end cap panel – kicker | 22″ x 2″      | .040 |
| Curved end cap panel – hanger | 22″ x 4″      | .040 |
| Curved front panel            | 27 1/16" x 2" | .060 |
| Curved back panel             | 32 1/4″ x 2″  | .125 |

#### 31" x 2" Straight end cap panel – kicker .040 Straight end cap panel – hanger 31″ x 4″ .040 Straight front panel 29 5/16" x 2" .125

**NOTE:** The shiny side of the hanger and kicker strips faces the front of the exhibit, and the haircell side faces the back of the exhibit.

|                        | Frame - T Section High | (iiiiaye siz |
|------------------------|------------------------|--------------|
| Panel Size             | 27 1/16" x 29 1/2"     | 1" Ma        |
| Ends                   | 22" x 29 1/2"          | 1" Ma        |
| NA 4 -                 |                        |              |
| iviadnets              |                        |              |
| Magnets<br>Magnet to m | etal system - side "A" |              |

## PANEL SPECIFICATIONS

quadro

Table Top, Inline, and Island Pop Up Displays | Graphics NOT Included

10' Curved Frame / 4 Front Panels (image size) 27 1/16" x 88 1/8" Panel Size 1" Magnet End Cap 22" x 88 1/8" 1" Magnet 32 1/4" x 88 1/8" Back Panel 1" Magnet Velcro on all back panels End cap has velcro loop tab on kicker strip Straight Frame / 3 Front Panels (image size) Panel Size 29 5/16" x 88 1/8" 1" Magnet 31" x 88 1/8" 1" Magnet End Cap End cap has velcro loop tab on kicker strip Tabletop Frame - 2 Sections High (image size) Panel Size 27 1/16" x 59 1/4" 1" Magnet Ends 22" x 59 1/4" 1" Magnet Mini Tableton Frame - 1 Section High (image size) gnet gnet