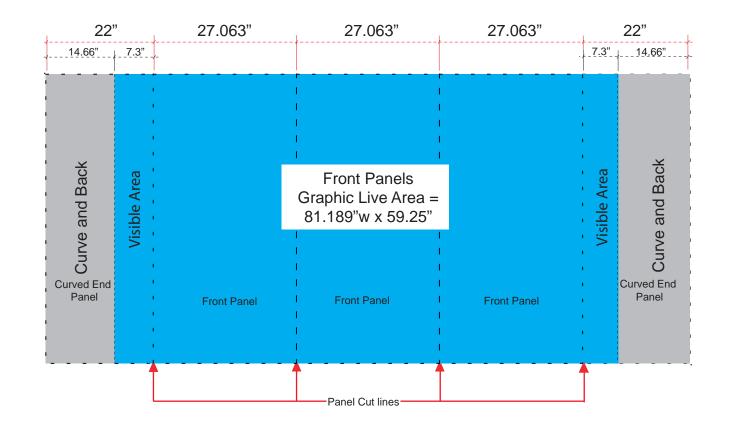

# 8ft Curved Table Top Frame

Product Number: Quadro S

Process: Lambda Photo Imaging

Material: Bright

Effective Date: 1/18/2010

Front Panel Size: 27.063" x 59.25" End Panel Size: 22" x 59.25"

### Finishing

- Refer to Panel Specifications page.

NOTE - Graphic files must be @ 150 dpi **finished size**. - These dimensions are for graphic layout purposes.

**classic** exhibits

## PANEL SPECIFICATIONS

quadro

Table Top, Inline, and Island Pop Up Displays | Graphics NOT Included

10' Curved Frame / 4 Front Panels (image size) 27 1/16" x 88 1/8" Panel Size 1" Magnet End Cap 22" x 88 1/8" 1" Magnet 32 1/4" x 88 1/8" Back Panel 1" Magnet Velcro on all back panels End cap has velcro loop tab on kicker strip Straight Frame / 3 Front Panels (image size) Panel Size 29 5/16" x 88 1/8" 1" Magnet 31" x 88 1/8" 1" Magnet End Cap End cap has velcro loop tab on kicker strip Tabletop Frame - 2 Sections High (image size) Panel Size 27 1/16" x 59 1/4" 1" Magnet Ends 22" x 59 1/4" 1" Magnet Mini Tableton Frame - 1 Section High (image size) gnet gnet